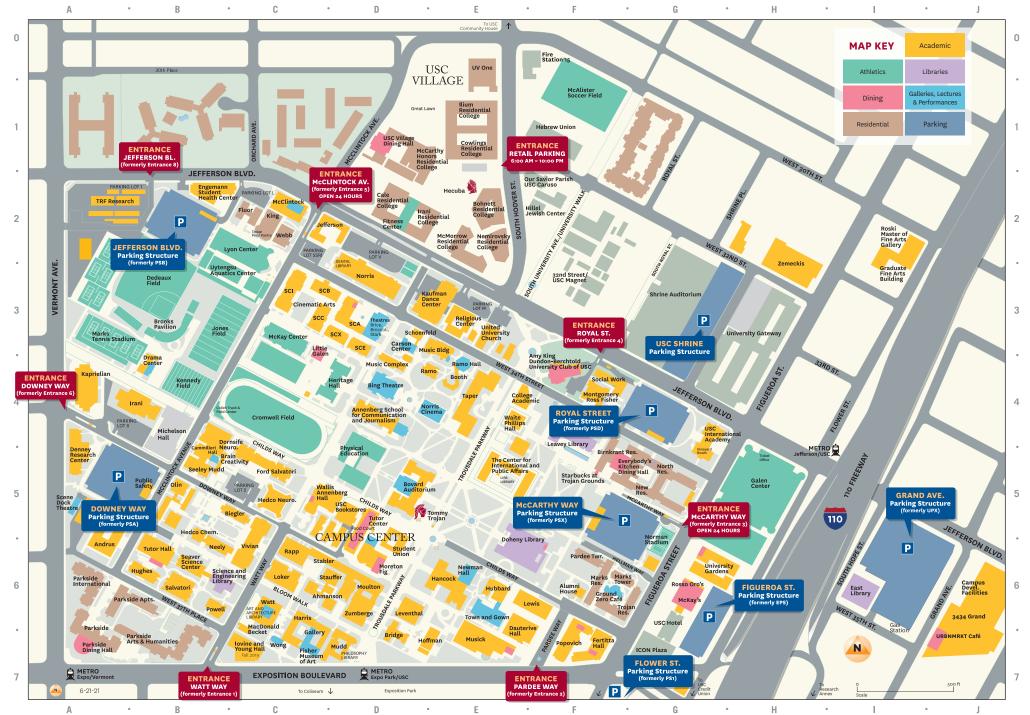

# Welcome to USC Health Sciences Campus

## General Information (323) 442-2000 Public Safety and Security (323) 442-1200

#### **Health Sciences Campus**

| всс | Eli and Edythe Broad CIRM Center<br>for Regenerative Medicine and<br>Stem Cell Research at USC | F4 |
|-----|------------------------------------------------------------------------------------------------|----|
| BMT | Bishop Medical Teaching and<br>Research                                                        | E5 |
| СНР | Center for the Health Professions                                                              | F3 |
| CLB | Clinical Administration Bldg.                                                                  | D4 |
| CSA | Clinical Sciences Annex                                                                        | H3 |
| CSC | Clinical Sciences Center                                                                       | H3 |
| CHD | Currie Hall                                                                                    | G2 |
| EDM | Edmondson Building (closed)                                                                    | 1  |
| EFC | Edmondson Faculty Center                                                                       | D4 |
| HC1 | USC Heathcare Center 1                                                                         | F3 |
| HC2 | Willametta Keck Day Healthcare<br>Center                                                       | F3 |
| HC3 | Norris Healthcare Center                                                                       | F3 |
| HC4 | USC Healthcare Center 4                                                                        | F4 |
| HMR | Hoffman Medical Research Building                                                              | E5 |
| HRA | Health Research Organization                                                                   | A5 |
| КАМ | Keith Administration Building,<br>Keck School of Medicine                                      | E4 |
| кн  | Keck Hospital of USC                                                                           | G3 |
| МСА | McKibben Addition                                                                              | E5 |
| мсн | McKibben Hall                                                                                  | E5 |
| MMR | Mudd Memorial Research<br>Laboratory                                                           | E4 |
| MRI | Magnetic Resonance Imagine<br>Building                                                         | E5 |
| NML | Norris Medical Library                                                                         | E4 |
| NOR | USC Norris Comprehensive Cancer<br>Center and Hospital                                         | E4 |
| NRT | Harlyne J. Norris Cancer Research<br>Tower                                                     | E3 |
| NTT | Norman Topping Tower                                                                           | E4 |
| PSC | Stauffer Pharmaceutical Sciences<br>Center, USC School of Pharmacy                             | E4 |
| SBA | Soto Street Building Annex                                                                     | H1 |
| SRH | Seaver Residence Hall                                                                          | E4 |
| SSB | Soto Street Building                                                                           | H1 |
| SST | Soto Street Building II                                                                        | H1 |
| SHN | Stevens Hall Neuroimaging                                                                      | E5 |
| UKC | USC Kidney Center                                                                              | H3 |
| VWB | Valley Warehouse Building                                                                      | H2 |
| ZNI | Zilkha Neurogenetic Institute                                                                  | F3 |
|     |                                                                                                |    |

## **Patient Care Facilities\***

| HC1   | USC Healthcare Center 1                                | F3 |
|-------|--------------------------------------------------------|----|
| HC2   | Willametta Keck Day Healthcare<br>Center               | F3 |
| HC3   | Norris Healthcare Center                               | F3 |
| HC4   | USC Healthcare Center 4                                | F4 |
| HRA   | Health Research Organization                           | A5 |
| кн    | Keck Hospital of USC                                   | G3 |
| LAC   | LAC+USC Inpatient Facilities                           | D6 |
| LAC   | LAC+USC Outpatient Facilities                          | D6 |
| NOR   | USC Norris Comprehensive Cancer<br>Center and Hospital | E4 |
| NTT   | Norman Topping Tower                                   | E3 |
| OPD   | LAC+USC Outpatient Clinic                              | D5 |
| RSC   | Rand Schrader Outpatient Clinic                        | B3 |
| SHN   | Stevens Hall Neuroimaging                              | E5 |
| икс   | USC Kidney Center                                      | H3 |
| See O | ff-Campus Map for more locations                       |    |

### LAC+USC Medical Center

|     | LAC+USC Medical Center          | D6 |
|-----|---------------------------------|----|
| COR | Los Angeles County Coroner      | A5 |
| CRL | Cancer Research Laboratories    | B3 |
| cvc | Center for the Vulnerable Child | B3 |
| IRD | Intern and Resident Dorm        | D5 |
| ISC | Imaging Science Center          | C4 |
| LRA | Livingston Research Annex       | B2 |
| LRB | Livingston Research Bldg.       | B2 |
| MOL | Medical Oncology Lab            | A3 |
| OPD | Outpatient Clinic               | D5 |
| РНН | Phinney Hall                    | B3 |
| RSC | Rand Schrader Outpatient Clinic | B3 |
| тоw | Tower Hall                      | B3 |